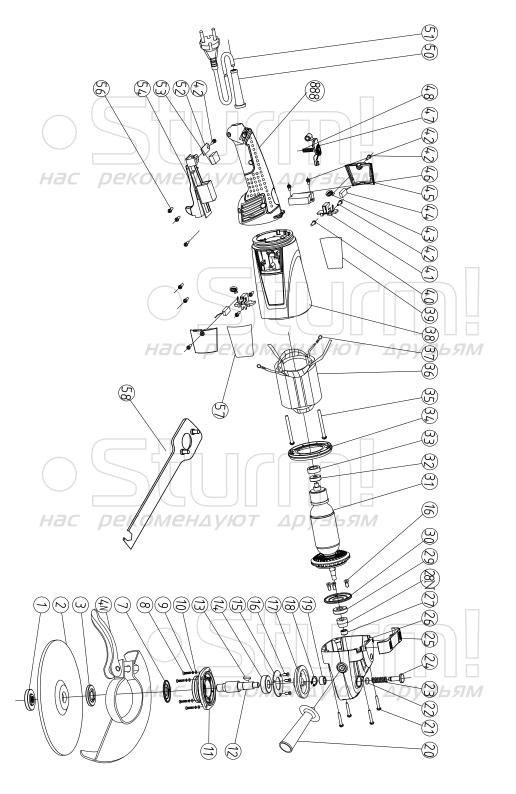

## AG9524P

|     | NO. | DESCRIPTION             | NO. | DESCRIPTION            |
|-----|-----|-------------------------|-----|------------------------|
| Hac | 1DE | OUTER FLANGE            | 31  | ROTOR 55///            |
|     | 2   | DISC                    | 32  | BEARING 608Z           |
|     | 3   | INNER FLANGE            | 33  | BEARING BUSH           |
|     | 4N  | WHEEL GUARD             | 34  | WIND GUARD             |
|     | 7   | ANTI-DUST COVER         | 35  | SCREW                  |
|     | 8   | SCREW                   | 36  | STATOR                 |
|     | 9   | SPRING WASHER           | 37  | INSERT PIECE           |
|     | 10  | FLAT WASHER             | 38  | HOUSING                |
|     | 11  | FORE COVER              | 39  | NAME PLATE             |
|     | 12  | SPINDLE                 | 40  | SCREW                  |
|     | 13  | KEY                     | 41  | CARBON BRUSH HOLDER    |
|     | 14  | BEARING 6202Z           | 42  | SCREW                  |
|     | 15  | BEARING COVER           | 43  | SPRING                 |
|     | 16  | SCREW                   | 44  | CARBON BRUSH           |
|     | 17  | GEAR ac Dekol           | 45  | BRUSH COVER ADV3691    |
|     | 18  | CIRCLIP                 | 46  | SOFT START             |
|     | 19  | NEEDLE BEARING HK101610 | 47  | ROTARY BUTTON          |
|     | 20  | HANDLE                  | 48  | ROTARY SPRING          |
|     | 21  | SCREW                   | 50  | CORD SLEEVE            |
|     | 22  | SCREW                   | 51  | CORD & PLUG            |
|     | 23  | SPRING                  | 52  | CORD CLAMP             |
|     | 24  | LOCK PIN                | 53  | CAPACITOR              |
|     | 25  | GEAR BOX COVER          | 54  | SWITCH                 |
|     | 26  | GEAR BOX                | 56  | SCREW                  |
| ( ) | 27  | ANTI-LOOSE NUT          | 57  | LABEL                  |
|     | 28N | PINION                  | 58  | SPANNER                |
|     | 29  | BEARING 6201Z           | 888 | HANDLE ASSEMBLE        |
|     | 30  | BEARING COVER           |     |                        |
| нас | pe  | комендуют               | Δ   | D/3691// ST-RU20191216 |